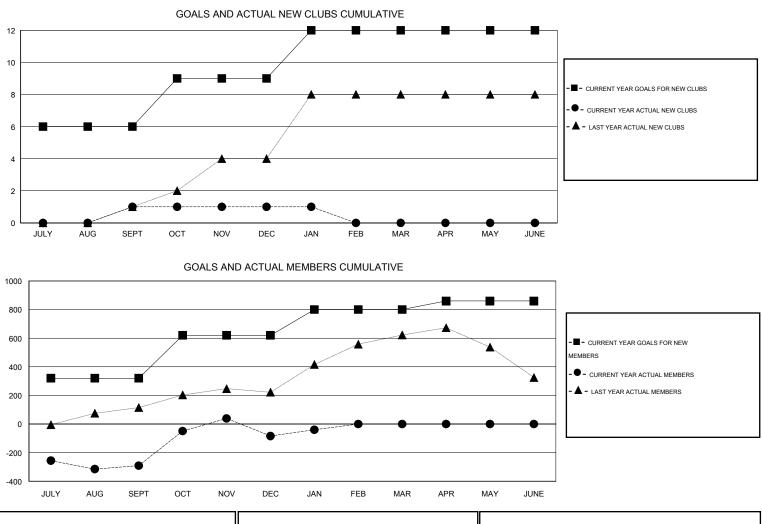

## 

| GMT: ER GURUNATHAN    |                  | LOCATION INDIA |                  | _                |                       |                    |                                     | GMT CA 6           |                  |
|-----------------------|------------------|----------------|------------------|------------------|-----------------------|--------------------|-------------------------------------|--------------------|------------------|
|                       |                  | Clubs          |                  |                  |                       |                    | Members                             |                    |                  |
| RESULTS FOR 2015-2016 |                  |                |                  |                  | RESULTS FOR 2015-2016 |                    |                                     |                    |                  |
| QUARTER               | NEW CLUB<br>GOAL | NEW CLUBS      | DROPPED<br>CLUBS | NET<br>GAIN/LOSS | QUARTER               | NEW MEMBER<br>GOAL | CHARTER AND<br>NEW MEMBERS<br>ADDED | DROPPED<br>MEMBERS | NET<br>GAIN/LOSS |
| JULY/AUG/SEPT         | 6                | 1              | 4                | -3               | JULY/AUG/SEPT         | 320                | 390                                 | 681                | -291             |
| OCT/NOV/DEC           | 3                | 0              | 13               | -13              | OCT/NOV/DEC           | 300                | 374                                 | 167                | 207              |
| JAN/FEB/MAR           | 3                | 0              | 0                | 0                | JAN/FEB/MAR           | 180                | 60                                  | 16                 | 44               |
| APR/MAY/JUNE          | 0                | 0              | 0                | 0                | APR/MAY/JUNE          | 60                 | 0                                   | 0                  | 0                |